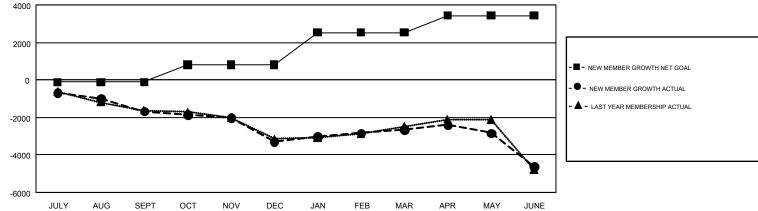

## REPORT DOES NOT INCLUDE CLUBS IN UNDISTRICTED AREAS.

| Clubs                 |               |           |               | Members               |                                                                |                                                              |                                                    |  |
|-----------------------|---------------|-----------|---------------|-----------------------|----------------------------------------------------------------|--------------------------------------------------------------|----------------------------------------------------|--|
| RESULTS FOR 2016-2017 |               |           |               | RESULTS FOR 2016-2017 |                                                                |                                                              |                                                    |  |
| QUARTER               | NEW CLUB GOAL | NEW CLUBS | DROPPED CLUBS | QUARTER               | NEW MEMBER GROWTH<br>NET GOAL (not reinstated<br>or transfers) | NEW MEMBER<br>GROWTH ACTUAL (not<br>reinstated or transfers) | DROPPED<br>MEMBERS ACTUAL<br>(including transfers) |  |
| JULY/AUG/SEPT         | 18            | 5         | 49            | JULY/AUG/SEPT         | -121                                                           | 2,546                                                        | 4,224                                              |  |
| OCT/NOV/DEC           | 40            | 17        | 32            | OCT/NOV/DEC           | 936                                                            | 3,683                                                        | 5,295                                              |  |
| JAN/FEB/MAR           | 48            | 20        | 12            | JAN/FEB/MAR           | 1,716                                                          | 4,699                                                        | 4,073                                              |  |
| APR/MAY/JUNE          | 59            | 40        | 63            | APR/MAY/JUNE          | 910                                                            | 6,591                                                        | 8,554                                              |  |