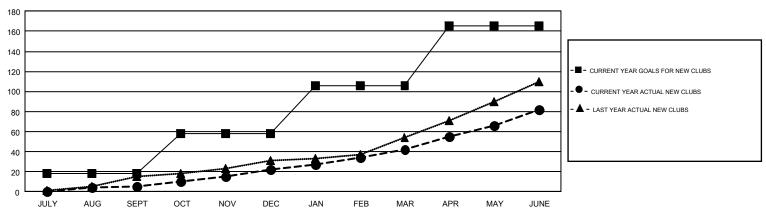

## REPORT DOES NOT INCLUDE CLUBS IN UNDISTRICTED AREAS.

| Clubs                 |               |           |               | Members               |                                                                |                                                              |                                                    |  |
|-----------------------|---------------|-----------|---------------|-----------------------|----------------------------------------------------------------|--------------------------------------------------------------|----------------------------------------------------|--|
| RESULTS FOR 2016-2017 |               |           |               | RESULTS FOR 2016-2017 |                                                                |                                                              |                                                    |  |
| QUARTER               | NEW CLUB GOAL | NEW CLUBS | DROPPED CLUBS | QUARTER               | NEW MEMBER GROWTH<br>NET GOAL (not reinstated<br>or transfers) | NEW MEMBER<br>GROWTH ACTUAL (not<br>reinstated or transfers) | DROPPED<br>MEMBERS ACTUAL<br>(including transfers) |  |
| JULY/AUG/SEPT         | 18            | 5         | 49            | JULY/AUG/SEPT         | -121                                                           | 2,546                                                        | 4,224                                              |  |
| OCT/NOV/DEC           | 40            | 17        | 32            | OCT/NOV/DEC           | 936                                                            | 3,683                                                        | 5,295                                              |  |
| JAN/FEB/MAR           | 48            | 20        | 12            | JAN/FEB/MAR           | 1,716                                                          | 4,699                                                        | 4,073                                              |  |
| APR/MAY/JUNE          | 59            | 40        | 63            | APR/MAY/JUNE          | 910                                                            | 6,591                                                        | 8,554                                              |  |